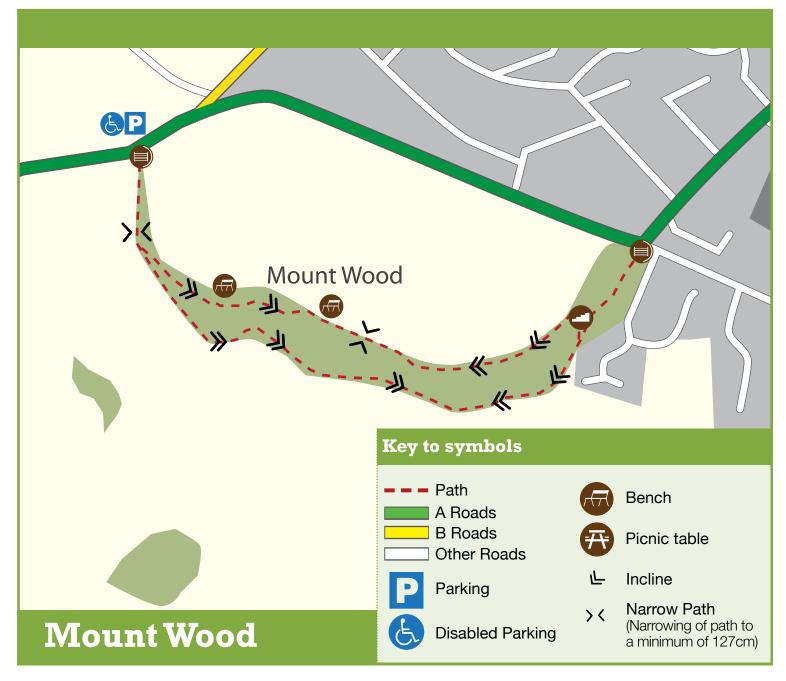

## **Route Information**

A linear lowers level route may be taken through the woodland. The viewpoint von the higher lever may be reached by the ramps.

Distance: Lower Route - 1km/0.6 miles

Higher Circular Route - 1.5km/1 mile

Allow: 30 - 40 minutes.

Surface: Compacted limestone.

Path Width: Minimum 80cm.

Slopes: The path has natural slopes throughout.

Gates: Radar kissing gates, 1 metre clearance.

Ramps: Steep ramps with wooden rails on higher

route.

Steps: Located on shortcuts between higher and

lower paths

**Parking:** Large layby on the A543 (Lon Llewelyn) at the western side of Mount Wood and small car park at Bryn Stanley.

**Toilets:** There are no toilets on site. The nearest facilities are located at Morrison's Supermarket on Smithfield Road.