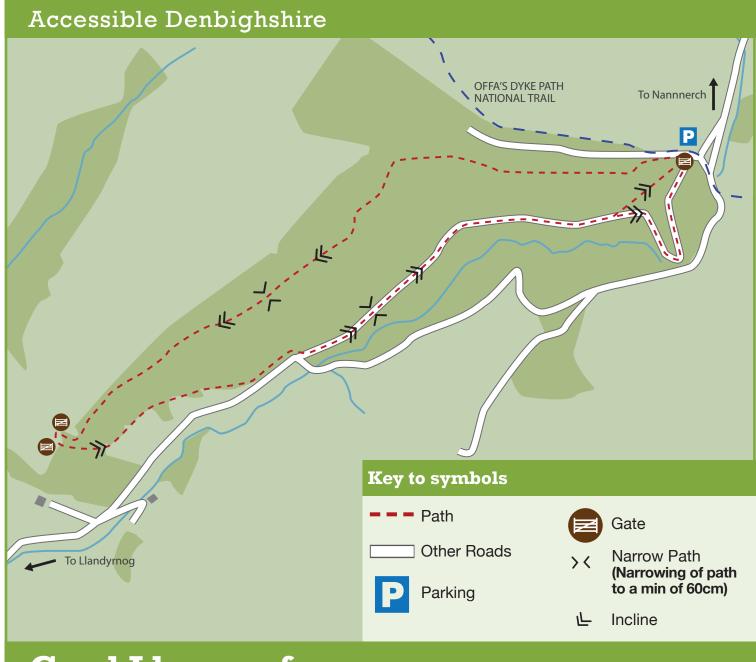

## **Route Information**

Linear or circular routes may be taken from the car park, depending on the ability of the walker. There are some steep ascents and rough / muddy surfaces.

Distance: 3.5km / 2 miles Allow: 1 – 1.5 hours

Surface: Compacted natural surface, which can become very muddy in places.

Path Width: Minimum 60cm for a short section

with vegetation either side.

Slopes: Some steep gradients in places, especially on the lower path.

Gates: There are four gates on the route, with a

minimum clearance of 90cm.

## **Visitor Information**

For Satellite Navigation please use grid reference: SJ138667. There is no public transport to this site.

Parking: The car park has a loose gravel surface and no designated spaces.